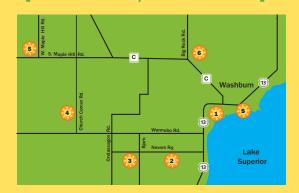

## **DAY 2 • Washburn** September 29, 12:00-4:00 p.m.

City of Washburn—Waste Water Treatment Plant West Bigelow St. at 10th Ave. W., Washburn

Greg and Diane Tetzner— Residence 30545 Nevers Rd., Washburn

**Roy Settgas—Residence** 75405 Church Corner Rd., Washburn

FOR MORE INFORMATION: cheqbayrenewables.org

Hungry Hill Farm—Wendy Stein and Phil Freeman 77015 W. Maple Hill Rd., Washburn

## Pat Juett and Ulf Gafvert— Residence

77100 Big Rock Rd., Washburn

- S
- **The Snug** 308 W. Bayfield St., Washburn

Networking social afterwards at The Snug, 308 W. Bayfield St., Washburn

See Day 1 sites in Ashland on reverse side.