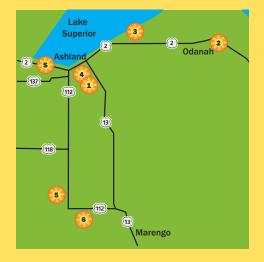

## DAY 1 • Ashland September 28, 12:00-4:00 p.m.

Networking social afterwards at The Sandbar, 2521 Lake Shore Drive W., Ashland

Xcel Energy—1mW Community Solar Garden 2400 Farm Rd., Ashland

Bad River Band of Lake Superior Chippewa Hwy. 2 and Maple St., Odanah

Sheila Mitchell and Clair Morud—Residence 65722 Lake Park Rd., Ashland (enter from west only, Google maps not accurate)

Deb and Jeff Lewis— Residence 722 Chapple Ave., Ashland

Griggs Cattle Company— Pam and Toby Griggs 60435 Maple Ridge Rd., Ashland

Wild Hollow Farm—Melissa and Jason Fischbach 42395 Berweger Rd., Ashland

The Sandbar 2521 Lake Shore Dr. W., Ashland